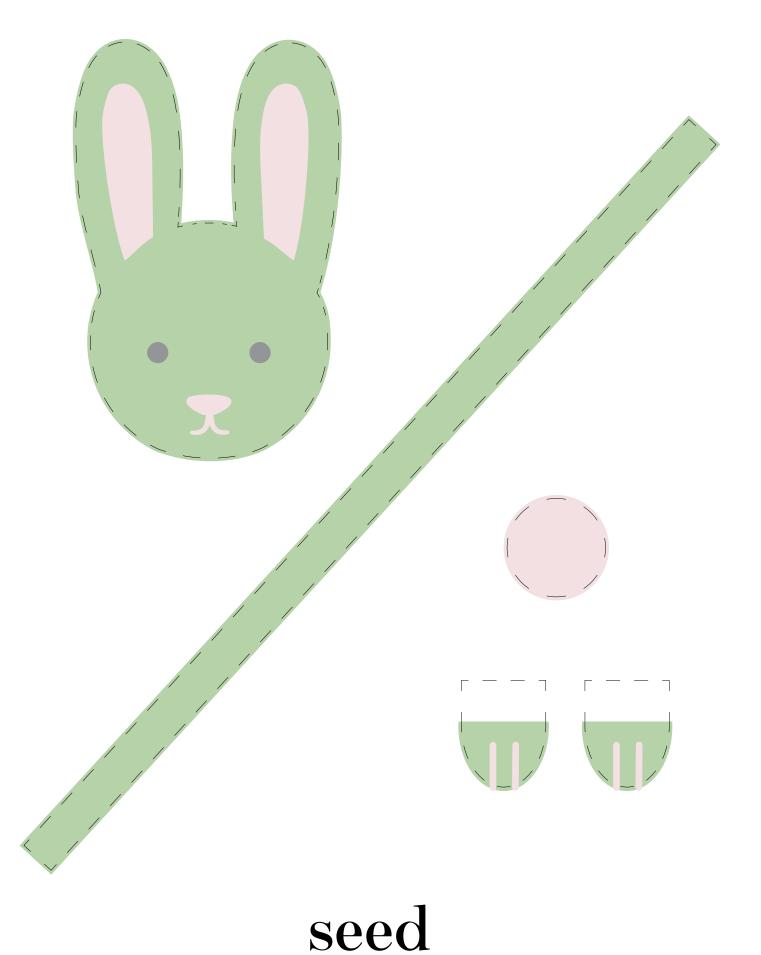

### **BUNNY PIECES CUT-OUT**

HERITAGE

# INSTRUCTIONS

**STEP 1:** Print out both of your cut out sheets onto some card.

**STEP 2:** Take your bunny basket and cut along the dotted lines. Once it is cut out, fold along the green lines.

**STEP 3:** Pick up your bunny peices cut out sheet and cut each piece out, following along the dotted lines.

**STEP 4:** Glue the side tabs to the inside of the adjoining basket sides to form the bunny basket.

**STEP 5:** Take your bunny head and glue the remaining tab just under the bottom of the bunny's ears.

**STEP 6:** Stick the bunny feet under the front of your basket. Using the white tabs of the feet as your sticking base.

**STEP 7:** Take your bunny tail and glue it to the back of your bunny basket, making sure it is peaking over the top of the edge.