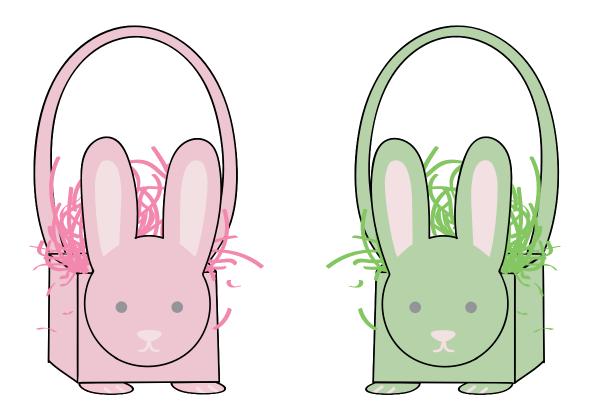

### EASTER BUNNY BASKET KIT PINK / GREEN

### EASTER BUNNY BASKET KIT: GREEN

## EASTER BUNNY BASKET KIT: PINK