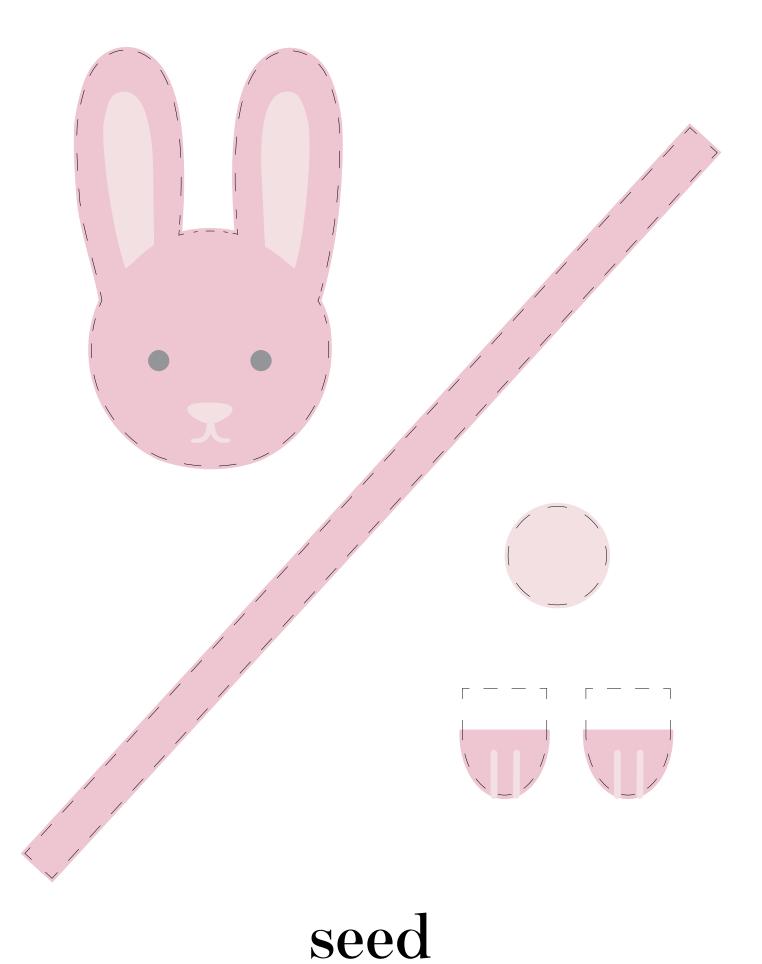

des to form the bunny basket.

**STEP 5:** Take your bunny head and glue the remaining tab just under the bottom of the bunny's ears.

**STEP 6:** Stick the bunny feet under the front of your basket. Using the white tabs of the feet as your sticking base.

**STEP 7:** Take your bunny tail and glue it to the back of your bunny basket, making sure it is peaking over the top of the edge.

**STEP 8:** Glue your handle to the inside of the right and left side of your bunny basket.

**STEP 9:** To make the basket stuffing, cut your coloured paper into thin strips.

**STEP 10:** Fill your basket with your stuffing and you're now ready to collect your Easter eggs!



## EASTER BUNNY BASKET KIT: PINK

### **BUNNY BASKET CUT-OUT**





## EASTER BUNNY BASKET KIT: PINK

### **BUNNY PIECES CUT-OUT**



HERITAGE