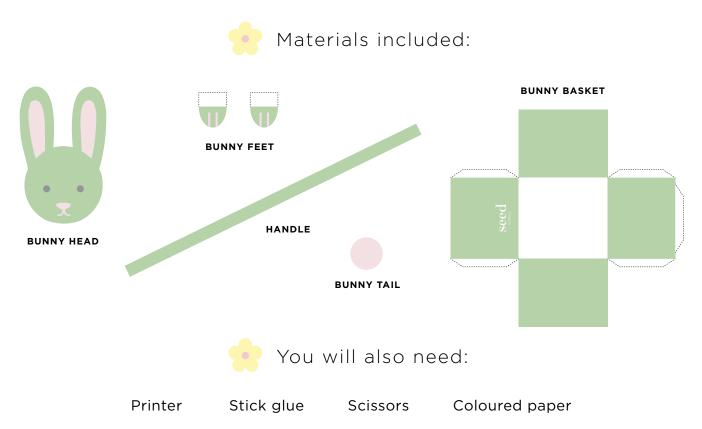

# INSTRUCTIONS

**STEP 1:** Print out both of your cut out sheets onto some card.

**STEP 2:** Take your bunny basket and cut along the dotted lines. Once it is cut out, fold along the green lines.

**STEP 3:** Pick up your bunny peices cut out sheet and cut each piece out, following along the dotted lines.

**STEP 4:** Glue the side tabs to the inside of the adjoining basket sides to form the bunny basket.

**STEP 5:** Take your bunny head and glue the remaining tab just under the bottom of the bunny's ears.

**STEP 6:** Stick the bunny feet under the front of your basket. Using the white tabs of the feet as your sticking base.

**STEP 7:** Take your bunny tail and glue it to the back of your bunny basket, making sure it is peaking over the top of the edge.

**STEP 8:** Glue your handle to the inside of the right and left side of your bunny basket.

**STEP 9:** To make the basket stuffing, cut your coloured paper into thin strips.

**STEP 10:** Fill your basket with your stuffing and you're now ready to collect your Easter eggs!