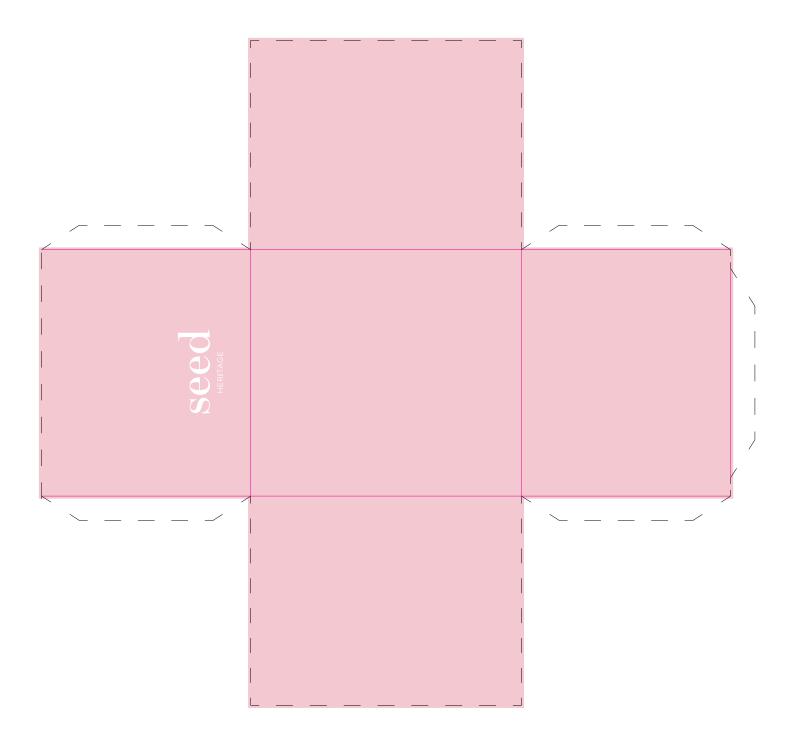

### **BUNNY BASKET CUT-OUT**

# INSTRUCTIONS

HERITAGE

**STEP 1:** Print out both of your cut out sheets onto some card.

**STEP 2:** Take your bunny basket and cut along the dotted lines. Once it is cut out, fold along the green lines.

**STEP 3:** Pick up your bunny peices cut out sheet and cut each piece out, following along the dotted lines.

**STEP 4:** Glue the side tabs to the inside of the adjoining basket sides to form the bunny basket.