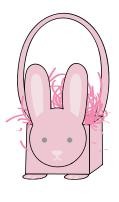

**STEP 8:** Glue your handle to the inside of the right and left side of your bunny basket.

**STEP 9:** To make the basket stuffing, cut your coloured paper into thin strips.

**STEP 10:** Fill your basket with your stuffing and you're now ready to collect your Easter eggs!

**STEP 9:** To make the basket stuffing, cut your coloured paper into thin strips.

**STEP 10:** Fill your basket with your stuffing and you're now ready to collect your Easter eggs!