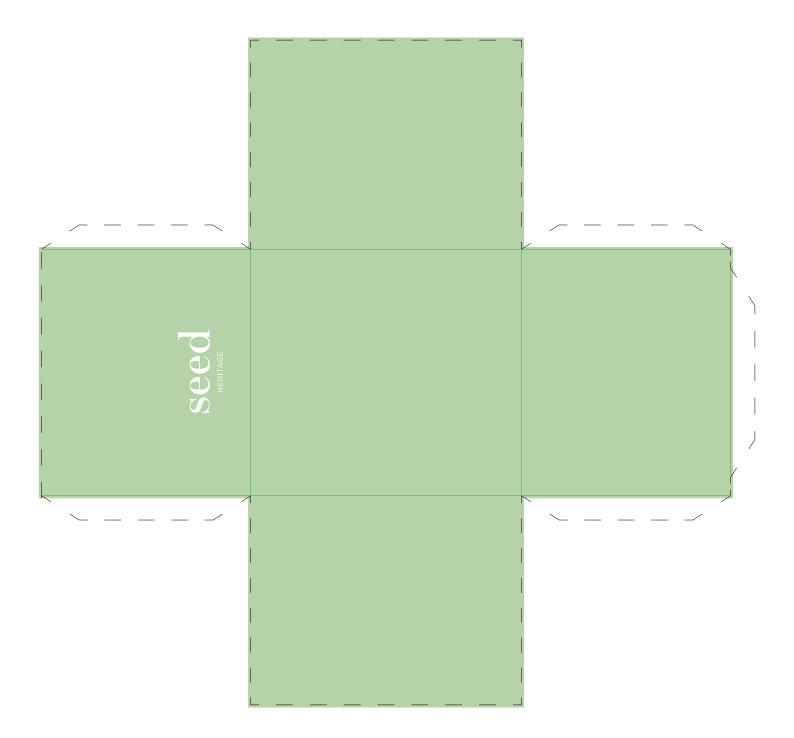

4:** Glue the side tabs to the inside of the adjoining basket sides to form the bunny basket.

**STEP 5:** Take your bunny head and glue the remaining tab just under the bottom of the bunny's ears.

**STEP 6:** Stick the bunny feet under the front of your basket. Using the white tabs of the feet as your sticking base.

**STEP 7:** Take your bunny tail and glue it to the back of your bunny basket, making sure it is peaking over the top of the edge.

**STEP 8:** Glue your handle to the inside of the right and left side of your bunny basket.

**STEP 9:** To make the basket stuffing, cut your coloured paper into thin strips.

**STEP 10:** Fill your basket with your stuffing and you're now ready to collect your Easter eggs!





## EASTER BUNNY BASKET KIT: GREEN

#### **BUNNY BASKET CUT-OUT**





# EASTER BUNNY BASKET KIT: GREEN

### **BUNNY PIECES CUT-OUT**



HERITAGE

## EASTER BUNNY BASKET KIT: PINK

# INSTRUCTIONS



HERITAGE

**STEP 1:** Print out both of your cut out sheets onto some card.

**STEP 2:** Take your bunny basket and cut along the dotted lines. Once it is cut out, fold along the green lines.

**STEP 3:** Pick up your bunny peices cut out sheet and cut each piece out, following along the dotted lines.

**STEP 4:** Glue the side tabs to the inside of the adjoining basket sides to form the bunny basket.

**STEP 5:** Take your bunny head and glue the remaining tab just under the bottom of the bunny's ears.

**STEP 6:** Stick the bunny feet under the front of your basket. Using the white tabs of the feet as your sticking base.

**STEP 7:** Take your bunny tail and