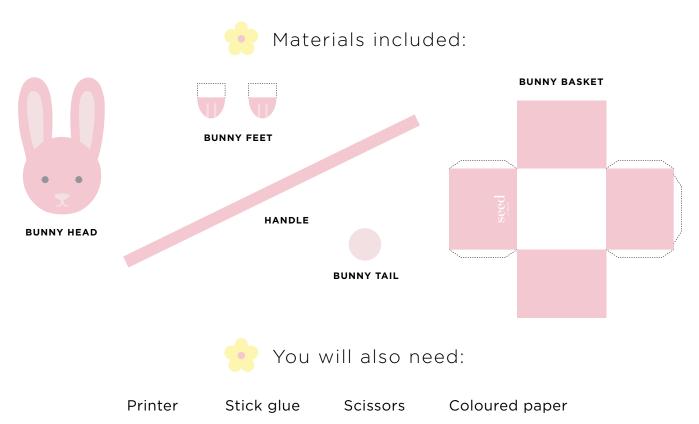

# INSTRUCTIONS

**STEP 1:** Print out both of your cut out sheets onto some card.

**STEP 2:** Take your bunny basket and cut along the dotted lines. Once it is cut out, fold along the green lines.

**STEP 3:** Pick up your bunny peices cut out sheet and cut each piece out, following along the dotted lines.

**STEP 4:** Glue the side tabs to the inside of the adjoining basket sides to form the bunny basket.

**STEP 5:** Take your bunny head and glue the remaining tab just under the bottom of the bunny's ears.

**STEP 6:** Stick the bunny feet under the front of your basket. Using the white tabs of the feet as your sticking base.

**STEP 7:** Take your bunny tail and glue it to the back of your bunny basket, making sure it is peaking over the top of the edge.

**STEP 8:** Glue your handle to the inside of the right and left side of your bunny basket.

**STEP 9:** To make the basket stuffing, cut your coloured paper into thin strips.

**STEP 10:** Fill your basket with your stuffing and you're now ready to collect your Easter eggs!